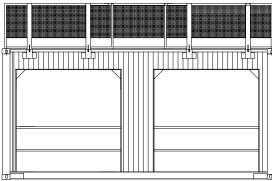

### COMPONENTS

- » 3m, 6m & 12m lengths
- » Interior lighting with single connection point
- » Full flooring to reduce trip hazards
- » Extensions, span sections and corner angles
- » Platforms Bases for scaffold structures or delivery drops
- » Storage Platforms with perimeter protection barriers
- » Bridges for vehicle access
- » Staircases for walkway access
- » Vision panels available
- » Graphics available upon request
- » Standard colours provided with corporate identity colours available upon request