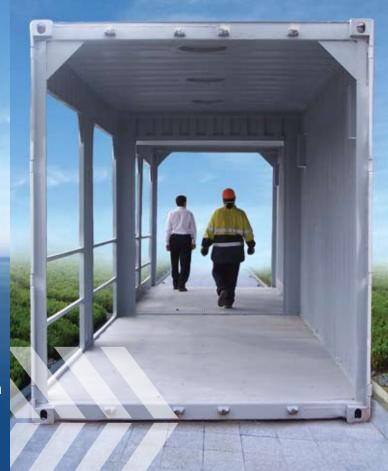

# THE NEXT EVOLUTION IN CONSTRUCTION HOARDINGS

# **FEATURES**

- » Superior stability and strength
- » Ease of installation
- » Durable, low maintenance attractive streetscape
- » Competitive pricing
- » Pedestrian oriented safety with builder orientated functionality
- » Rated 10kpa overhead protection

### COMPONENTS

- » 3m, 6m & 12m lengths
- » Interior lighting with single connection point
- » Full flooring to reduce trip hazards
- » Extensions, span sections and corner angles
- » Platforms Bases for scaffold structures or delivery drops
- » Storage Platforms with perimeter protection barriers
- » Bridges for vehicle access
- » Staircases for walkway access
- » Vision panels available
- » Graphics available upon request
- » Standard colours provided with corporate identity colours available upon request