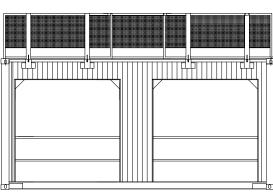

### COMPONENTS

- » 3m, 6m & 12m lengths
- » Interior lighting with single connection point
- » Full flooring to reduce trip hazards
- » Extensions, span sections and corner angles
- » Platforms Bases for scaffold structures or delivery drops
- » Storage Platforms with perimeter protection barriers
- » Bridges for vehicle access
- » Staircases for walkway access
- » Vision panels available
- » Graphics available upon request
- » Standard colours provided with corporate identity colours available upon request