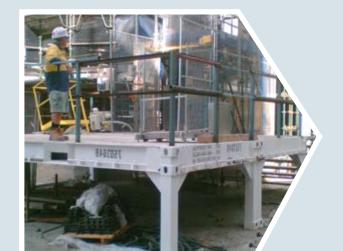

### COMPONENTS

- » 3m, 6m & 12m lengths
- » Interior lighting with single connection point
- » Full flooring to reduce trip hazards
- » Extensions, span sections and corner angles
- » Platforms Bases for scaffold structures or delivery drops
- » Storage Platforms with perimeter protection barriers
- » Bridges for vehicle access
- » Staircases for walkway access
- » Vision panels available
- » Graphics available upon request
- » Standard colours provided with corporate identity colours available upon request

## **CUSTOMISATION**

- » One off site specific engineered solutions
- » Pedestrian bridging
- » Load spreading

To check out how much you can save on your next job call us on 02 9542 6072 or email us at sales@containerhoardings.com.au