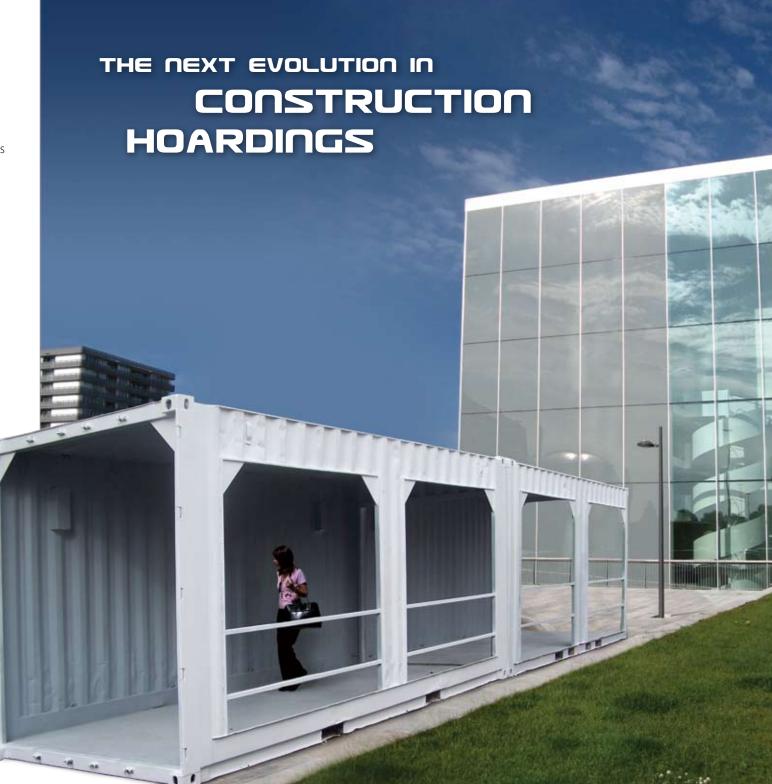

# THE NEXT EVOLUTION IN CONSTRUCTION HOARDINGS

# **FEATURES**

- » Superior stability and strength
- » Ease of installation
- » Durable, low maintenance attractive streetscape
- » Competitive pricing
- » Pedestrian oriented safety with builder orientated functionality
- » Rated 10kpa overhead protection

### COMPONENTS

- » 3m, 6m & 12m lengths
- » Interior lighting with single connection point
- » Full flooring to reduce trip hazards
- » Extensions, span sections and corner angles
- » Platforms Bases for scaffold structures or delivery drops
- » Storage Platforms with perimeter protection barriers
- » Bridges for vehicle access
- » Staircases for walkway access
- » Vision panels available
- » Graphics available upon request
- » Standard colours provided with corporate identity colours available upon request